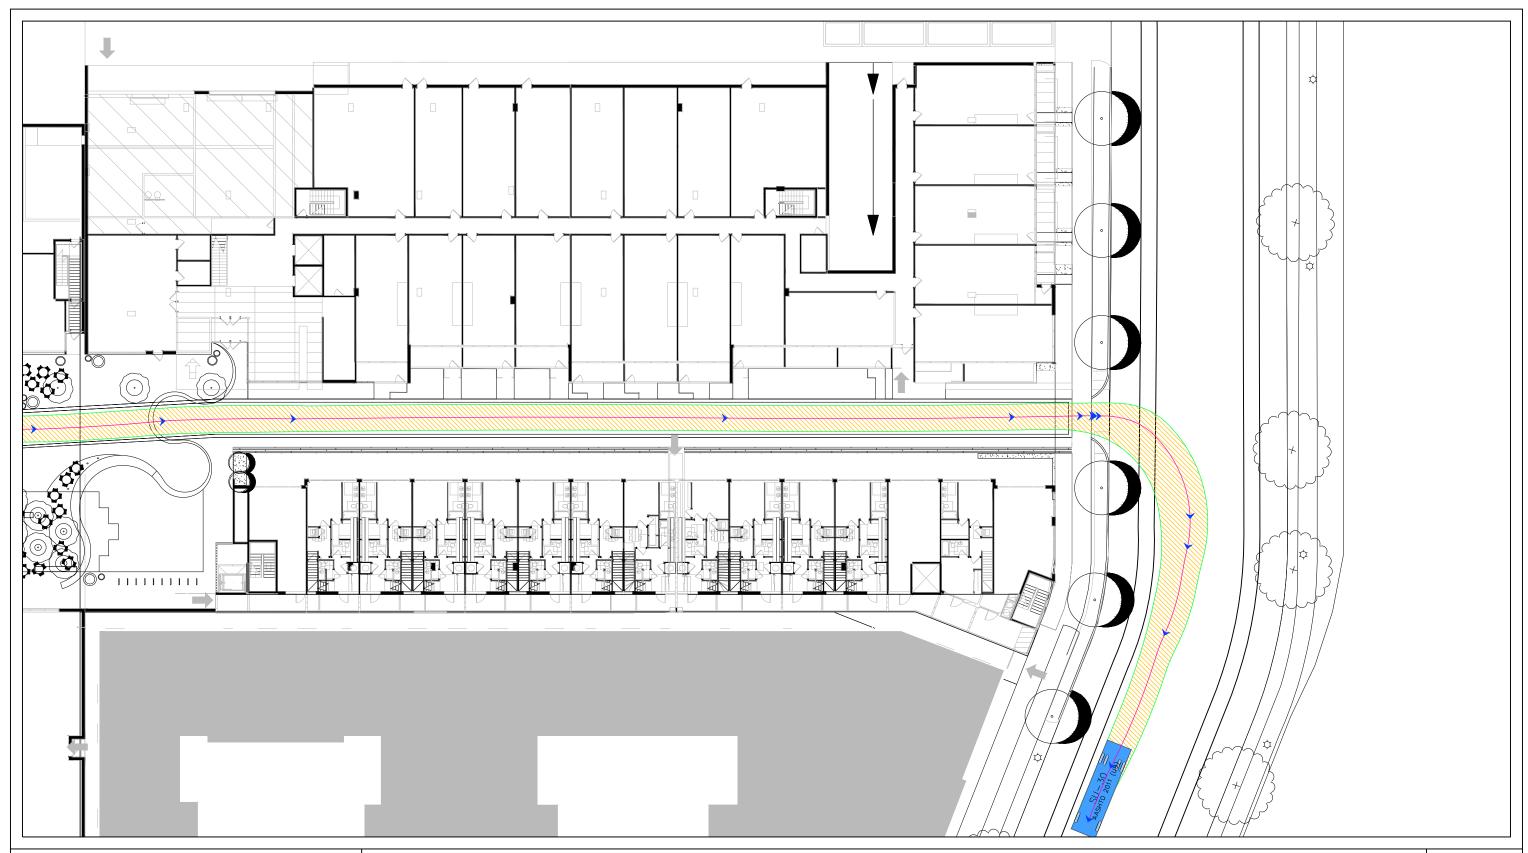

February 8, 2016

Woonerf Design Review: SU-30 Turning Maneuvers (Page 2 of 2)

1615 Eckington Place, Washington, DC

ECKINGTON YARDS EAST | VEHICLE MANEUVERING ANALYSIS

Transportation Planners and Engineers