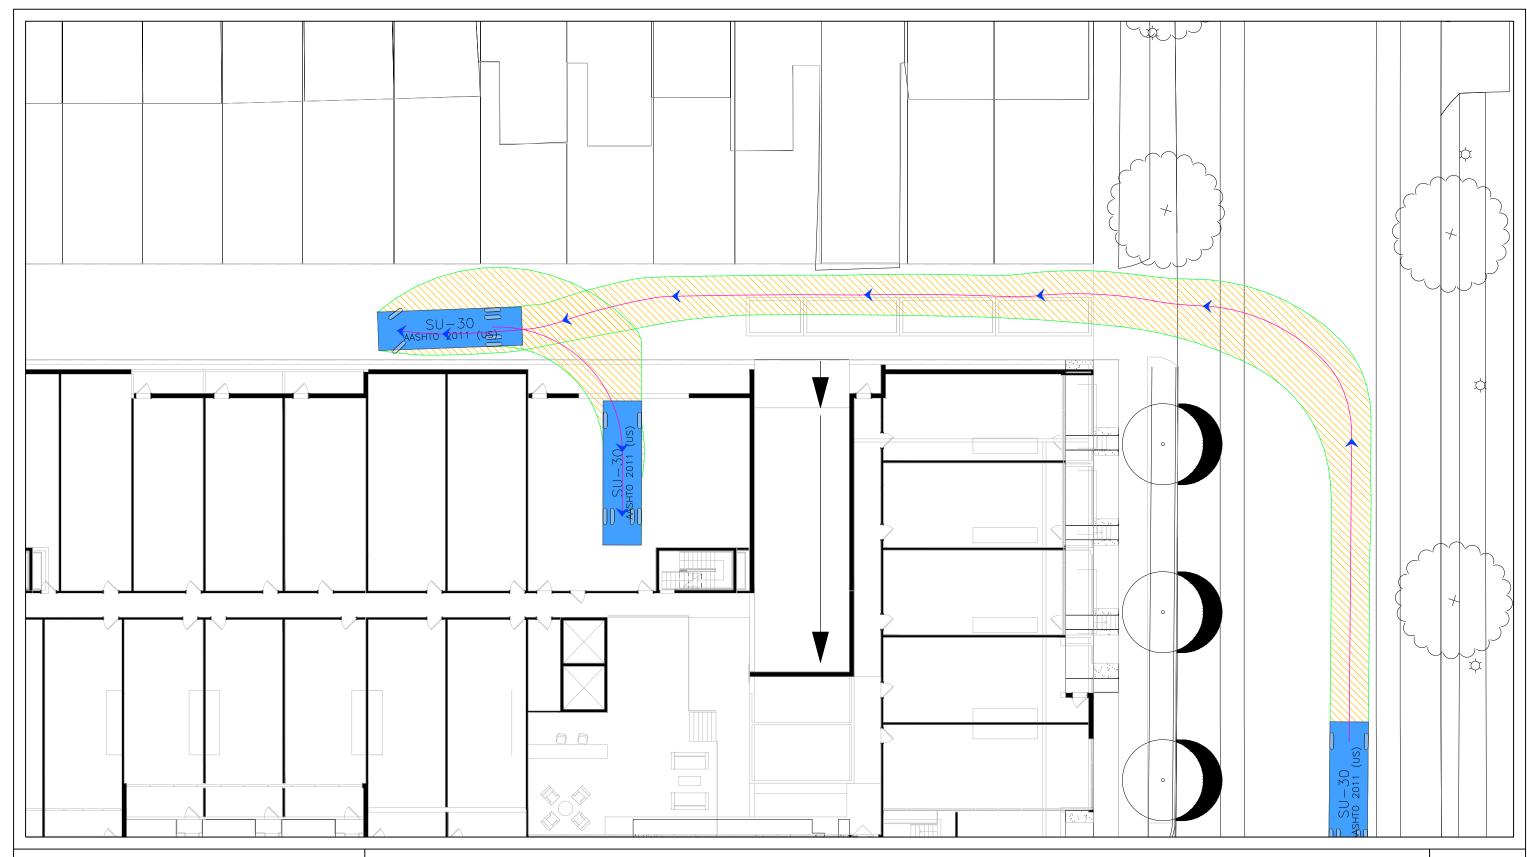

Alley Loading Review: SU-30 Turning Maneuvers (Inbound)

Eckington Yards

April 12, 2016

1615 Eckington Place NE, Washington, DC

ECKINGTON YARDS NORTH ALLEY | VEHICLE MANEUVERING ANALYSIS

Transportation Planners and Engineers