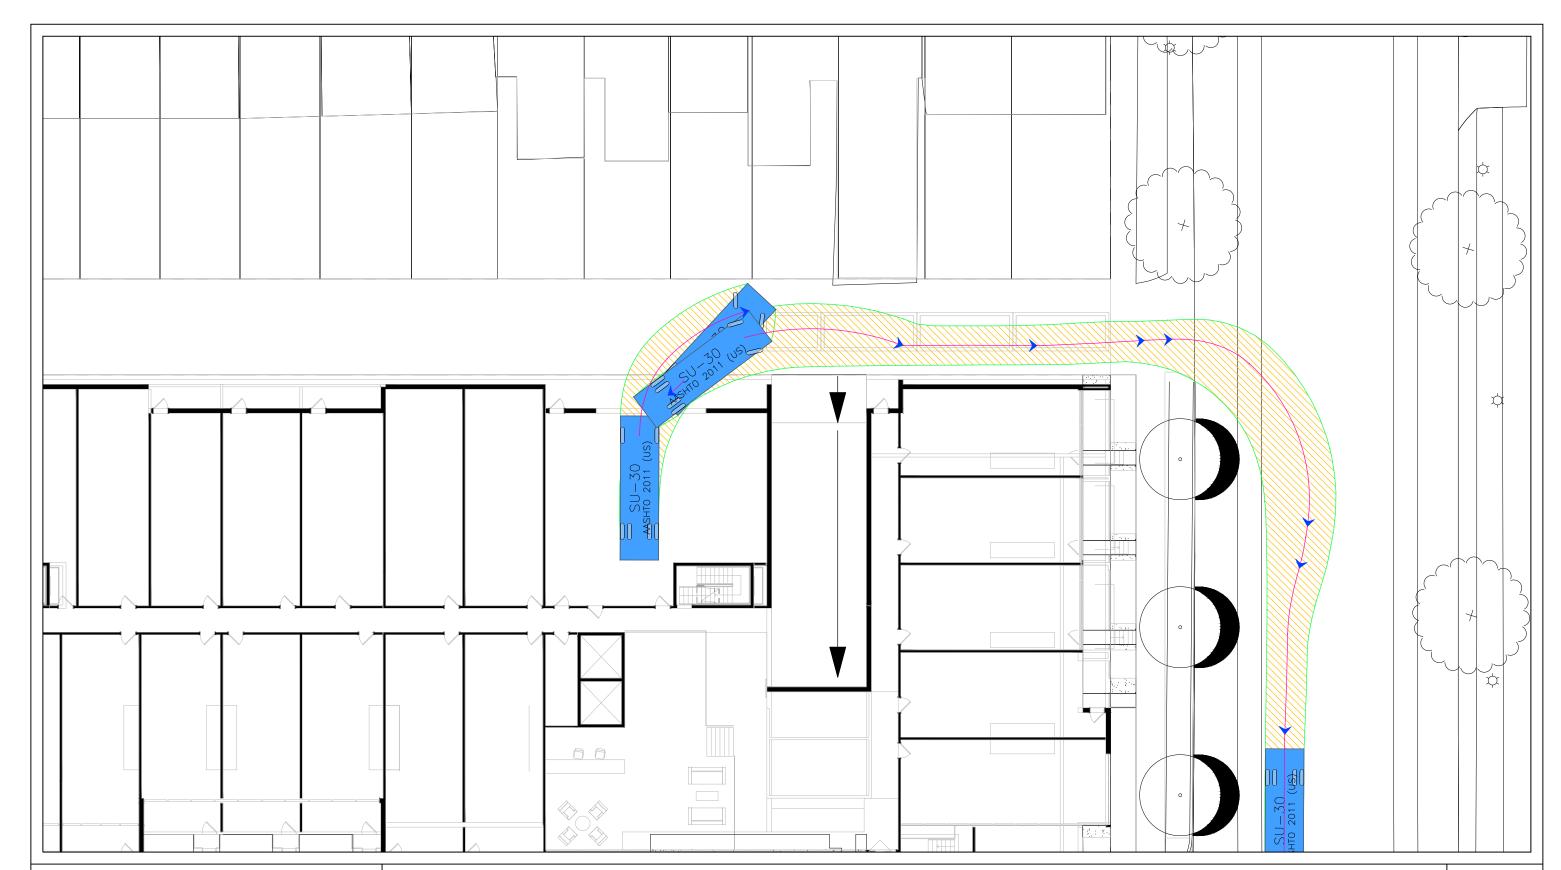

**Alley Loading Review: SU-30 Turning Maneuvers (Outbound)** 

Eckington Yards

April 12, 2016

1615 Eckington Place NE, Washington, DC

ECKINGTON YARDS NORTH ALLEY | VEHICLE MANEUVERING ANALYSIS