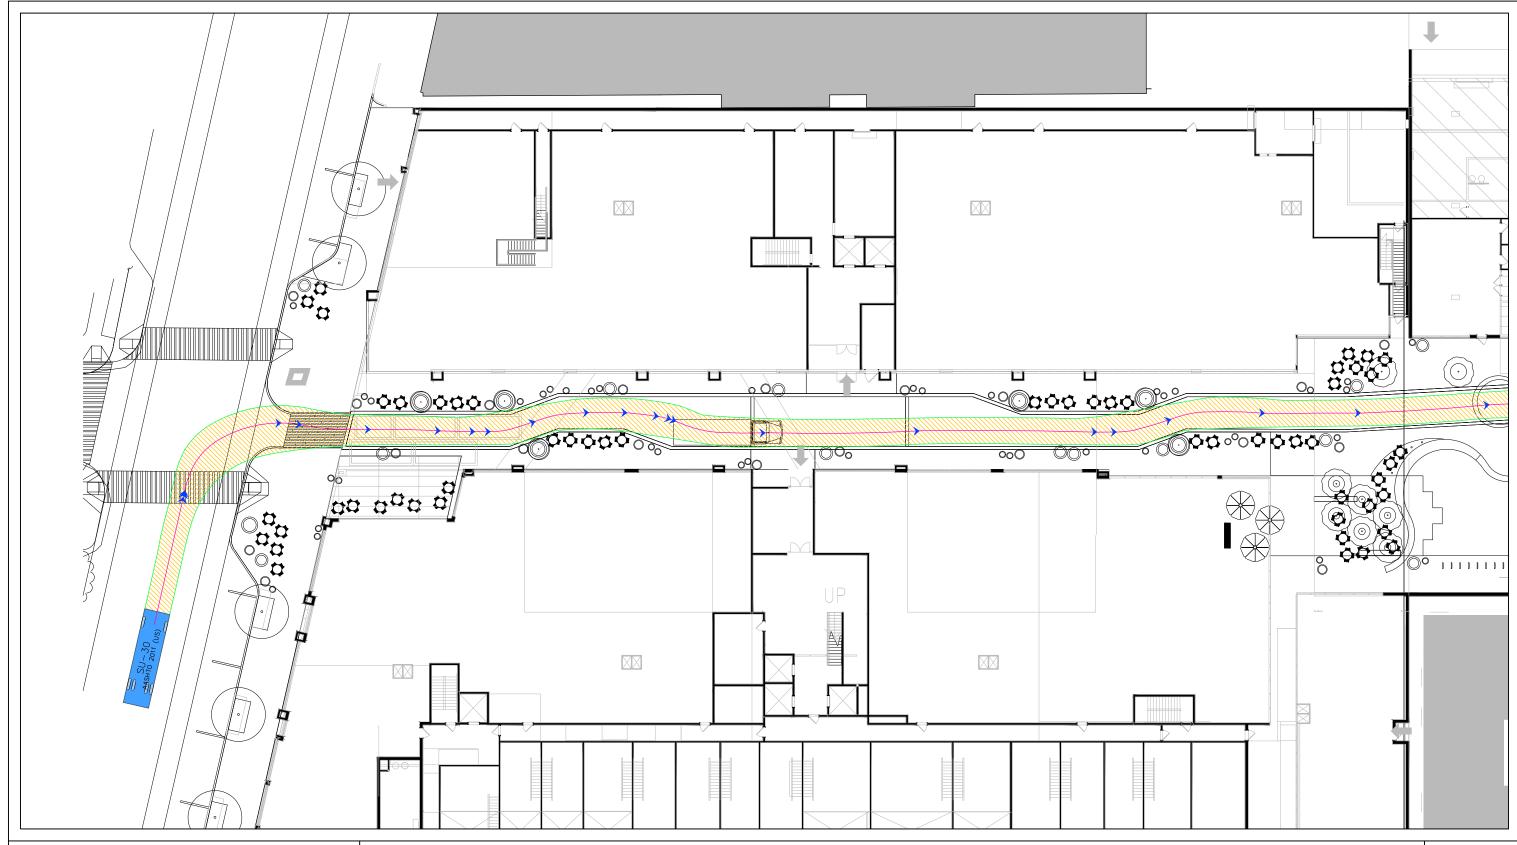

Woonerf Design Review: SU-30 Turning Maneuvers (Page 1 of 2)

Eckington Yards
February 8, 2016

1615 Eckington Place, Washington, DC

ECKINGTON YARDS WEST | VEHICLE MANEUVERING ANALYSIS

ZONING COMMISSION

Eckington Yards